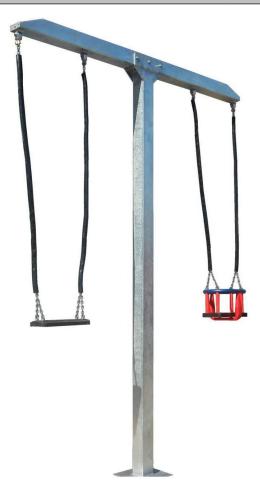

## 211 "T" zinced steel swing (with two seats)

Realized according to European Standard EN1176. Steel zinced or painted for outsides structure. Constituted by a robust steel beam INGHISATO in the ground for 45 cm, heat zincified or painted according to the indications of the purchaser. It has the great advantage of being able to be inserted into narrow places being a swing to jerk. The two seats can be both flat in anti-shock rubber with internal soul in section bar from aluminium and chains to narrow stitch and zincified to fire or to cage or one of a type and other of other. Assembling with galvanized steel bolts 8.8 and self-locking nuts. Covernuts elements in accordance with the law made by colored nylon