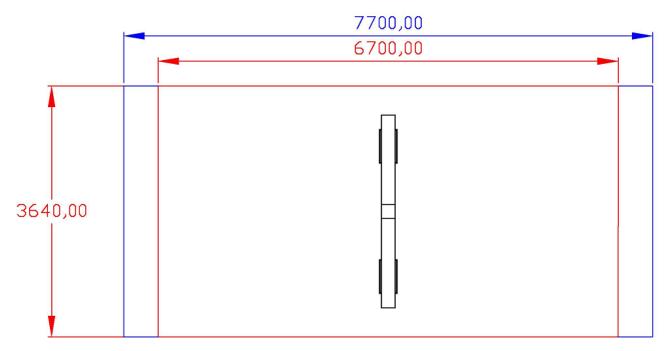

## 211 "T" zinced steel swing (with two seats)

Realized according to European Standard EN1176. Steel zinced or painted for outsides structure. Constituted by a robust steel beam INGHISATO in the ground for 45 cm, heat zincified or painted according to the indications of the purchaser. It has the great advantage of being able to be inserted into narrow places being a swing to jerk. The two seats can be both flat in anti-shock rubber with internal soul in section bar from aluminium and chains to narrow stitch and zincified to fire or to cage or one of a type and other of other. Assembling with galvanized steel bolts 8.8 and self-locking nuts. Covernuts elements in accordance with the law made by colored nylon