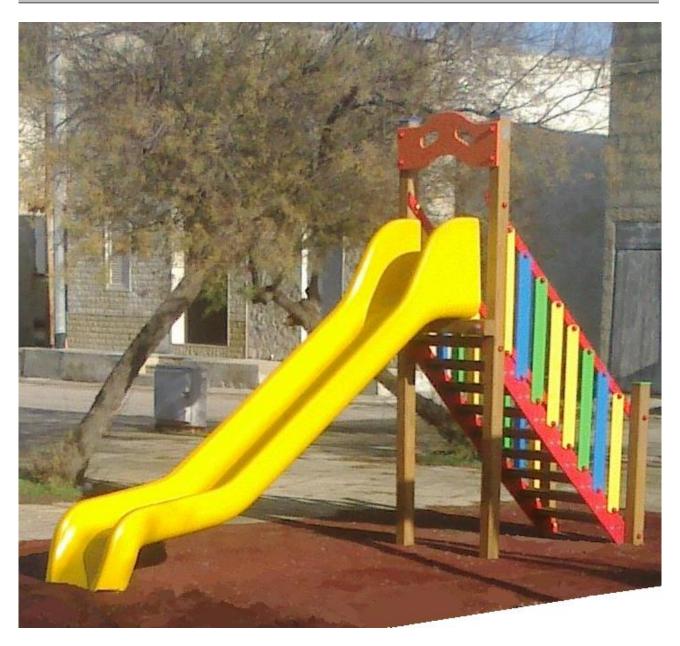

## 300L Slide with wooden stair

Certified according to European Standard EN 1176. Realized in painted aluminum 3mm thick. Realized with northern trilamellar pine wood impregnated in autoclave with nontoxic salts. The whole structure is constituted by poles of sec. cm.  $9 \times 9$  with rounded corners to ensure the maximum security. Stair manufactored with elements of climb (steps) in pine wood, with lateral sides in polyethylene. The depth of the step (14 cm) guarantees a wide base of indispensable support for children, lateral protections realized with rounded sticks in polyethylene. Polyethylene avoids that the parts of the staircase (handrail and sides) have dangerous splinters. Polyethylene slide manufactured from 6 mm thick rotationally moulded high density, UV Stable and with a characteristic final wave.

Age of use: 3-12

Decks height: cm 140

Game dimensions: cm 407x88

Minimum space required: cm 757x389

Safety floor required: mq 28,00