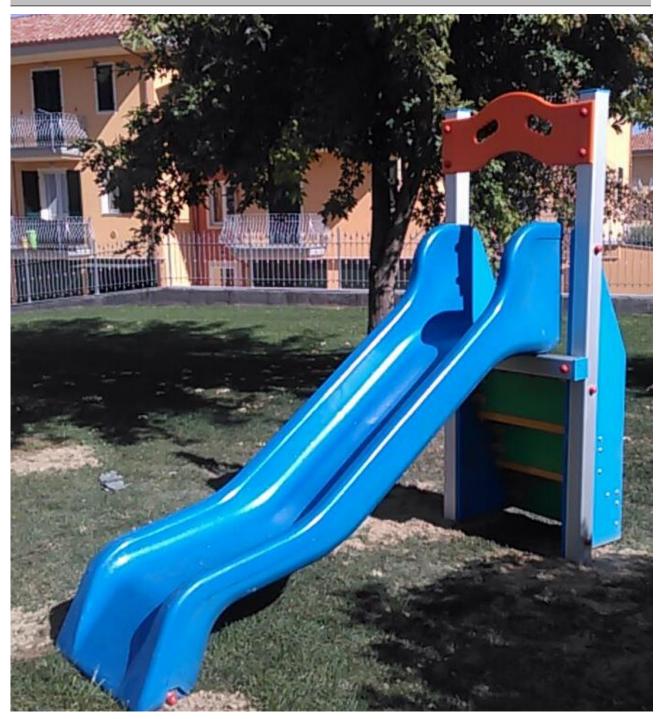

305A Baby slide with aluminium stair

Realized in painted aluminum 3mm thick realized according to European Standard EN 1176. The whole structure is constituted by poles of sec. cm. 9 x 9 with rounded corners to ensure the maximum security. Stair manufactored with elements of climb (steps) in steel grained and zincified plate or in polyethylene, with lateral sides in polyethylene. The depth of the step (14 cm) guarantees a wide base of indispensable support for children, lateral protections realized with rounded sticks in polyethylene. Polyethylene avoids that the parts of the staircase (handrail and sides) have dangerous splinters. Polyethylene slide manufactured from 6 mm thick rotationally moulded high density, UV Stable and with a characteristic final wave.

Age of use: 3-8 Decks height: cm 95 Game dimensions: cm 235x88

Minimum space required: cm 585x388

Safety floor required: mq 18,00